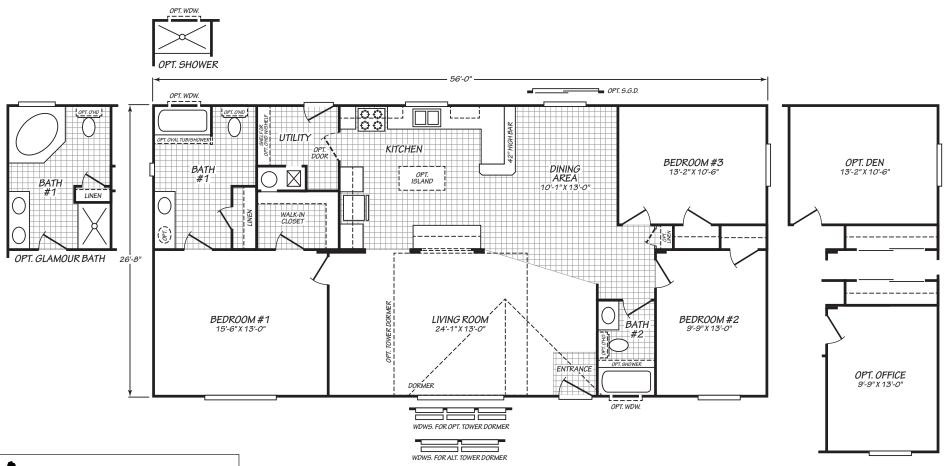

## **Buford**

**Juniper Series** 

1,492 SQ. FT. (Approximate) 3 Bedrooms, 2 Baths

Last Updated: 7-31-23