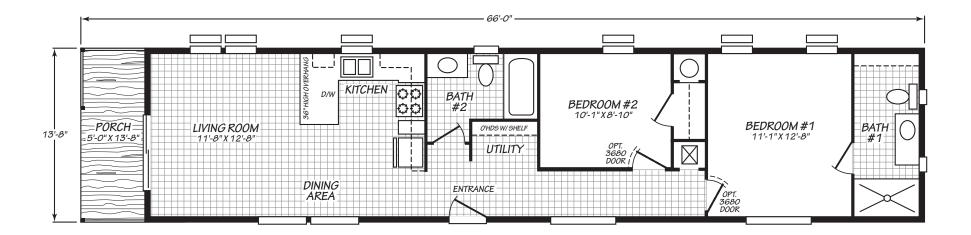

## Cushman

**Ascent Shed Roof Series** 

833 SQ. FT. (Approximate) 2 Bedroom, 2 Bath

Last Updated: 8-29-24