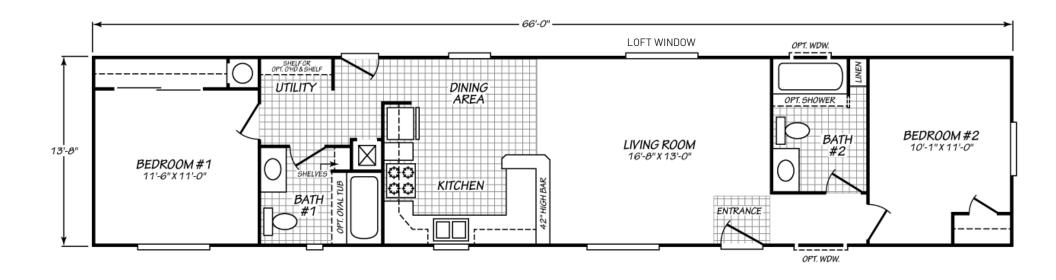

## Hamlin

Sandpointe Series

901 SQ. FT. (Approximate) 2 Bedrooms, 2 Baths

Last Updated: 7-2-24