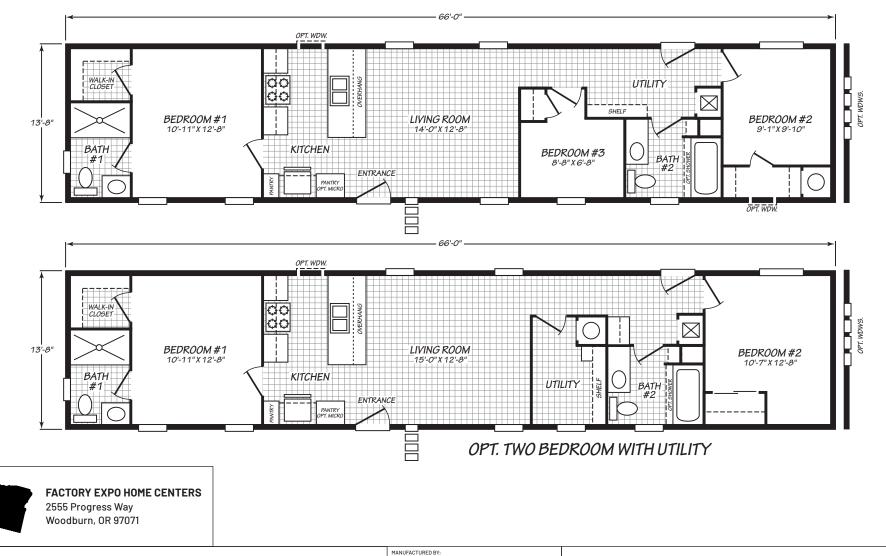

## Judson

## Pure Series 901 SQ. FT. (Approximate) 3 Bedrooms, 2 Baths

Last Updated: 3-10-25

WOODBURN