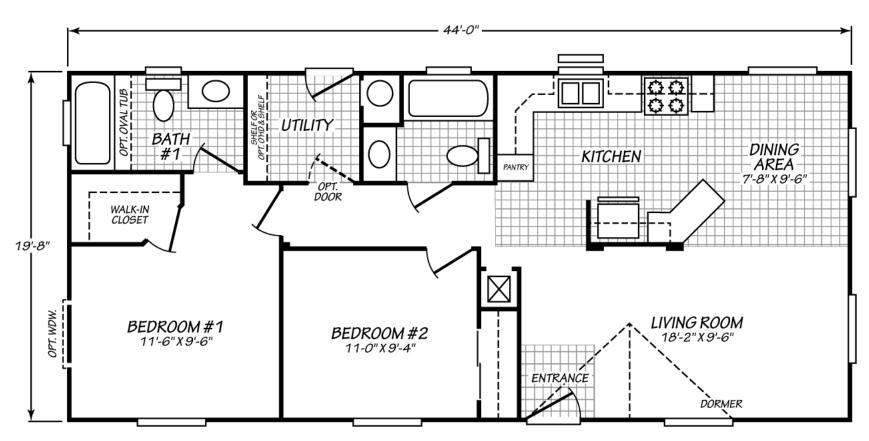

## Lanton

**Evergreen Series** 

865 SQ. FT. (Approximate) 2 Bedrooms, 2 Baths

Last Updated: 7-13-23