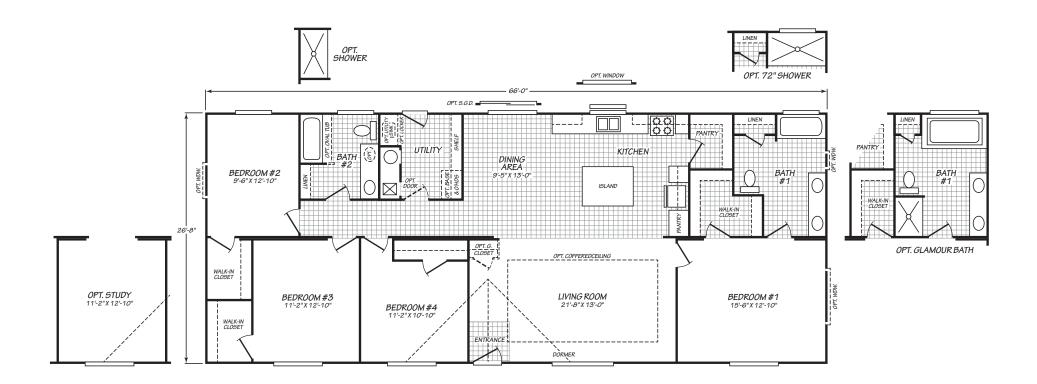

## Evergreen Series

1,760 SQ. FT. (Approximate) 4 Bedrooms, 2 Baths

Last Updated: 4-19-23

FACTORY EXPO HOME CENTERS 2555 Progress Way Woodburn, OR 97071