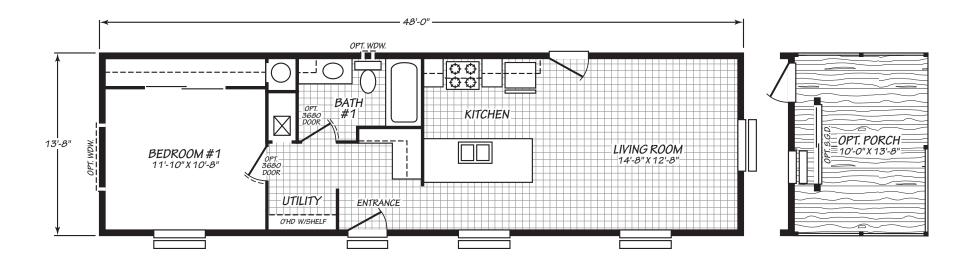

## Lurlene

**Ascent Shed Roof Series** 

656 SQ. FT. (Approximate) 1 Bedroom, 1 Bath

Last Updated: 8-29-24