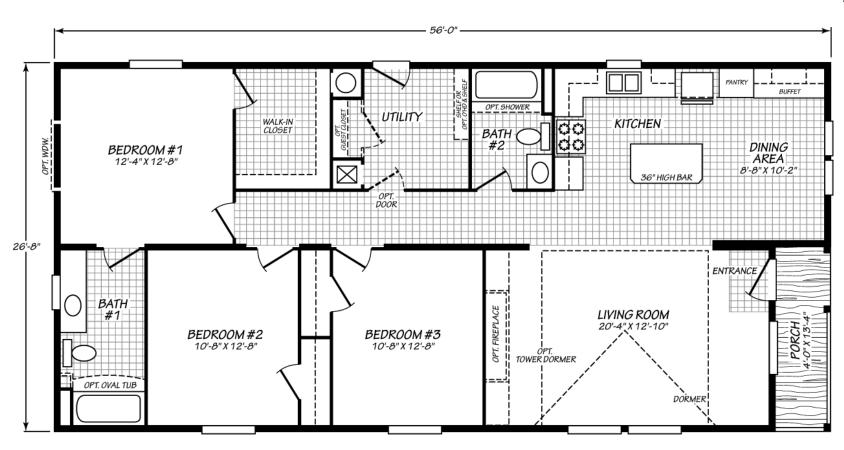

## **Marial**

**Juniper Series** 

1,492 SQ. FT. (Approximate) 3 Bedrooms, 2 Baths

Last Updated: 12-13-23