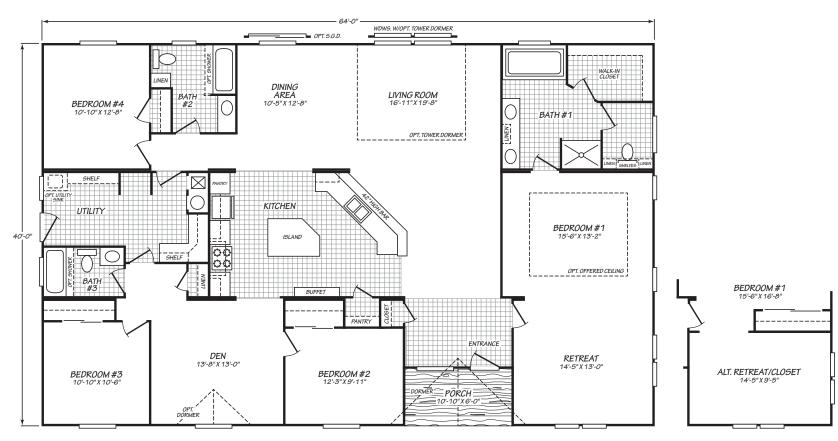

## **Oakland**

Wingate Series

2,495 SQ. FT. (Approximate) 4 Bedroom, 3 Bath

Last Updated: 9-19-23