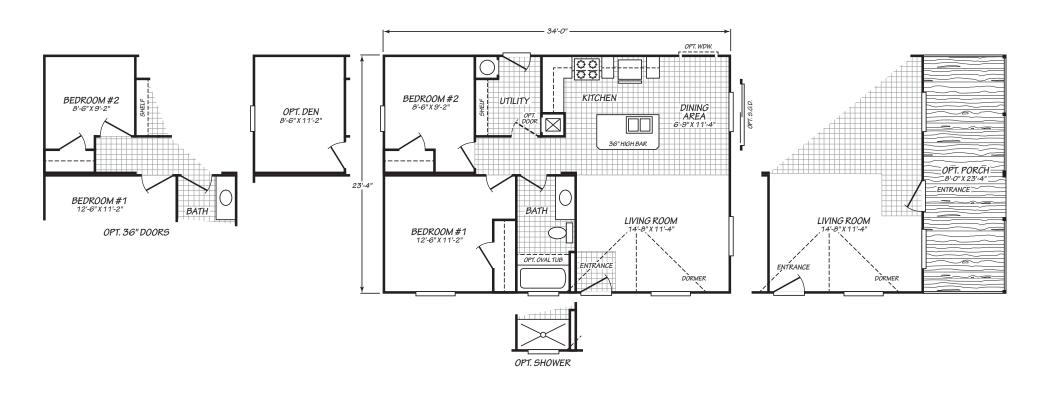

## Juniper Series 793 SQ. FT. (Approximate) 2 Bedrooms, 1 Bath

Last Updated: 8-7-23