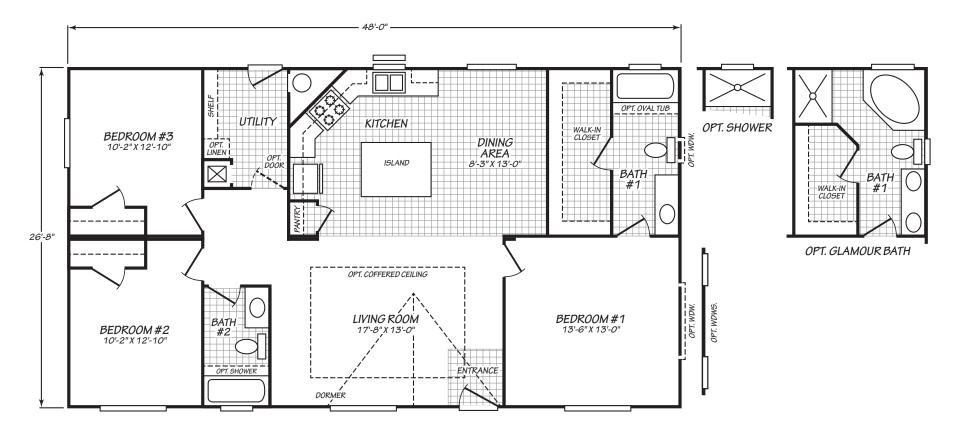

## Redding

**Evergreen Series** 

1,280 SQ. FT. (Approximate) 3 Bedrooms, 2 Baths

Last Updated: 4-26-24

FACTORY EXPO HOME CENTERS 2555 Progress Way Woodburn, OR 97071