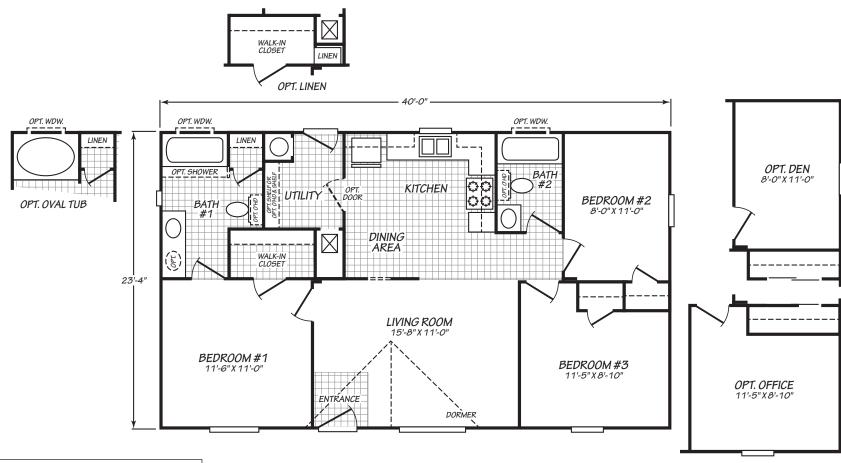

## **Rose Glen**

**Juniper Series** 

933 SQ. FT. (Approximate) 3 Bedrooms, 2 Baths

Last Updated: 7-31-23