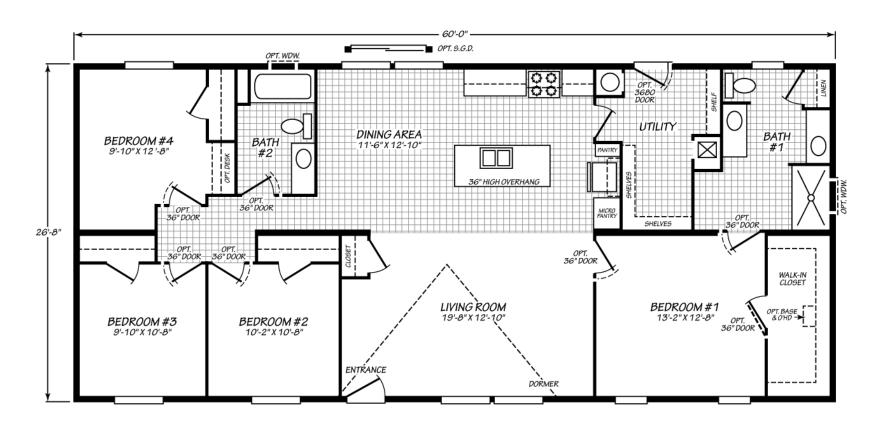

## Rosewood

**Pure Series** 

1600 SQ. FT. (Approximate) 4 Bedrooms, 2 Baths

Last Updated: 5-15-24