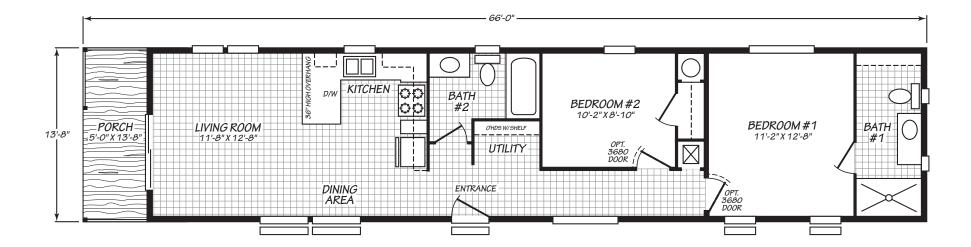

## **Sylvane**

**Ascent Shed Roof Series** 

833 SQ. FT. (Approximate) 2 Bedroom, 2 Bath

Last Updated: 8-29-24