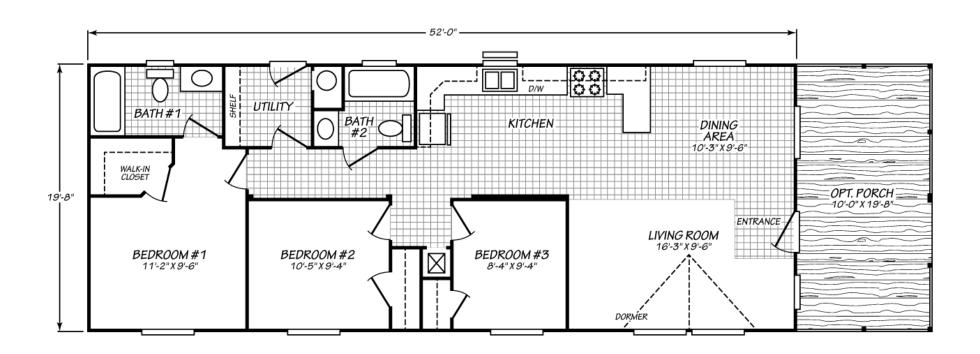

## **Varnett**

**Evergreen Series** 

1,022 SQ. FT. (Approximate) 3 Bedrooms, 2 Baths

Last Updated: 7-13-23